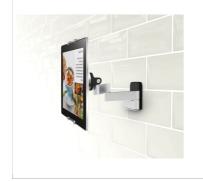

#### A Tablet Holder that fits All Tablet Brands

The stylishly designed Vogel's tablet holder fits all tablets from 7-13 inches in length (including iPad Pro) with a thickness of 0.2-0.5 inches (0.5-1.3 cm). The Tablet Flex Pack comes with a tablet holder and a flexible tablet mount, which is everything you need to use your tablet in the kitchen.

### Your Tablet at the Right Height

Our tablet wall mount easily attaches your tablet to the wall, cupboard or other handy spot where it's easy to see. Just clip the Vogel's holder to any tablet and snap it onto the stylish mount with our innovative RingO technology. The flexible arm lets you extend, rotate and tilt your tablet into the perfect viewing position. Now you can look up recipes, watch a cooking tutorial or even your favourite TV programme while in the kitchen.