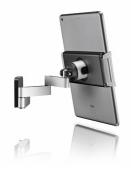

#### A Tablet Holder that fits All Tablet Brands

The stylishly designed Vogel's tablet holder fits all tablets from 7-13 inches in length (including iPad Pro) with a thickness of 0.2-0.5 inches (0.5-1.3 cm). The Tablet Flex Pack comes with a tablet holder and a flexible tablet mount, which is everything you need to use your tablet in the kitchen.

### Your Tablet at the Right Height

Our tablet wall mount easily attaches your tablet to the wall, cupboard or other handy spot where it's easy to see. Just clip the Vogel's holder to any tablet and snap it onto the stylish mount with our innovative RingO technology. The flexible arm lets you extend, rotate and tilt your tablet into the perfect viewing position. Now you can look up recipes, watch a cooking tutorial or even your favourite TV programme while in the kitchen.