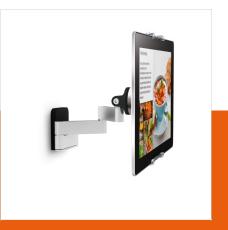

#### A Tablet Holder that fits All Tablet Brands

The stylishly designed Vogel's tablet holder fits all tablets from 7-13 inches in length (including iPad Pro) with a thickness of 0.2-0.5 inches (0.5-1.3 cm). The Tablet Flex Pack comes with a tablet holder and a flexible tablet mount, which is everything you need to use your tablet in the kitchen.

### Your Tablet at the Right Height

Our tablet wall mount easily attaches your tablet to the wall, cupboard or other handy spot where it's easy to see. Just clip the Vogel's holder to any tablet and snap it onto the stylish mount with our innovative RingO technology. The flexible arm lets you extend, rotate and tilt your tablet into the perfect viewing position. Now you can look up recipes, watch a cooking tutorial or even your favourite TV programme while in the kitchen.