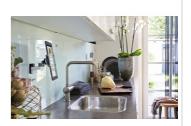

#### Always Ready to Give You a Hand

At Vogel's, we love to use our tablet in the kitchen while cooking a meal. So, for maximum enjoyment, our designers drew upon their experience to create sturdy, flexible tablet holders and tablet mounts that fix tablets securely to walls. It won't take up counter space and will keep your tablet safe from splatters.

### Your Tablet at the Right Height

Our tablet wall mount easily attaches your tablet to the wall, cupboard or other handy spot where it's easy to see. Just clip the Vogel's holder to any tablet and snap it onto the stylish mount with our innovative RingO technology. The flexible arm lets you extend, rotate and tilt your tablet into the perfect viewing position. Now you can look up recipes, watch a cooking tutorial or even your favourite TV programme while in the kitchen.