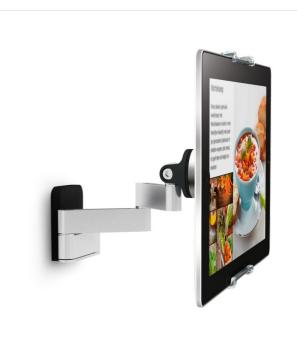

#### A Tablet Holder that fits All Tablet Brands

The stylishly designed Vogel's tablet holder fits all tablets from 7-13 inches in length (including iPad Pro) with a thickness of 0.2-0.5 inches (0.5-1.3 cm). The Tablet Flex Pack comes with a tablet holder and a flexible tablet mount, which is everything you need to use your tablet in the kitchen.

### Your Tablet at the Right Height

Our tablet wall mount easily attaches your tablet to the wall, cupboard or other handy spot where it's easy to see. Just clip the Vogel's holder to any tablet and snap it onto the stylish mount with our innovative RingO technology. The flexible arm lets you extend, rotate and tilt your tablet into the perfect viewing position. Now you can look up recipes, watch a cooking tutorial or even your favourite TV programme while in the kitchen.