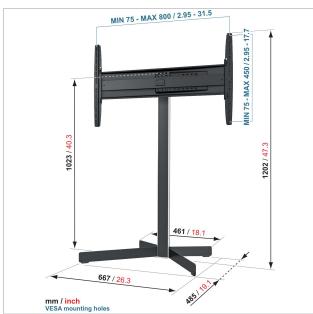

## **EFF 8330 TV Floor Stand**

Article number (SKU)
Colour

8383300 Black

This floor stand is suitable for flatscreen televisions with a diagonal screen size of 40 to 65 inched (102 to 165 cm) and a maximum weight of 45 kg. The stand allows you to turn the screen 30 degrees to the left or right, so you can adjust it to the optimal viewing position.

## **Specifications**

Product type number EFF 8330
Article number (SKU) 8383300
Colour Black

EAN single box 8712285317880

Product size L TÜV certified Yes

Turn Limited motion (up to 60°)

Guarantee Lifetime Min. screen size (inch) 40 Max. screen size (inch) 65 Max. weight load (kg) 45 Max. bolt size M8 475 Max. height of interface (mm) Max. width of interface (mm) 830 Universal or fixed hole pattern Universal