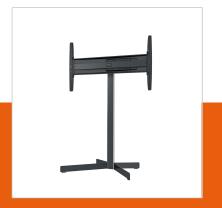

## **EFF 8330 TV Floor Stand**

Article number (SKU)
Colour

8383300 Black

This floor stand is suitable for flatscreen televisions with a diagonal screen size of 40 to 65 inched (102 to 165 cm) and a maximum weight of 45 kg. The stand allows you to turn the screen 30 degrees to the left or right, so you can adjust it to the optimal viewing position.

The EFF 8330 floor stand offers all of the ingenuity you expect from Vogel's: - An auto-lock click system that secures your television. - A spirit level for perfect horizontal alignment. - A cable-inlay system that conceals your cables down to the floor.