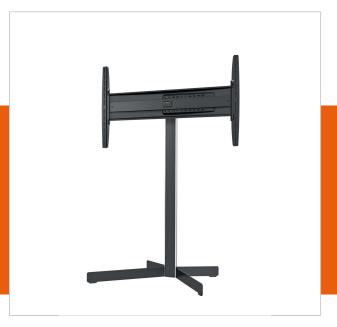

## **EFF 8330 TV Floor Stand**

Article number (SKU)
Colour

8383300 Black

This floor stand is suitable for flatscreen televisions with a diagonal screen size of 40 to 65 inched (102 to 165 cm) and a maximum weight of 45 kg. The stand allows you to turn the screen 30 degrees to the left or right, so you can adjust it to the optimal viewing position.

The EFF 8330 floor stand offers all of the ingenuity you expect from Vogel's: - An auto-lock click system that secures your television. - A spirit level for perfect horizontal alignment. - A cable-inlay system that conceals your cables down to the floor.