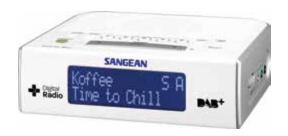

# DDR-7

#### DAB+ / FM-RDS / Aux-in / Bluetooth **Wooden Cabinet Radio**

- Classic real wood veneer cabinet
- Bluetooth wireless audio streaming
- Easy to read OLED display with backlight
- · Battery charging and Bluetooth pairing LED indicators
- Acoustically tuned wooden cabinet with passive speaker
- Auxiliary input for additional audio sources
- External FM wire antenna and micro USB charging cable included