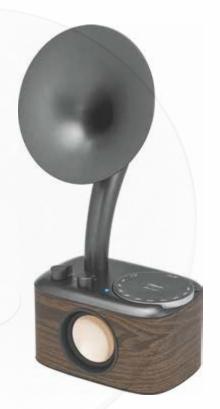

Get everything you need in this Metro inspired masterpiece.

**WR-45X** 

RETRO by **SANGEAN** 

#### FM / Bluetooth / Aux-in Radio

- Classic FM band tuner
- Bluetooth wireless audio streaming
- Tuning and charging LED
- Lithium-Ion 3.6 V Battery
- Large retro style LP tuning dial
- Bass reflex tube for richer bass
- Auxiliary input for additional audio sources
- External FM wire antenna
- Micro USB charging cable included
- Up to 4 watts output via mains power