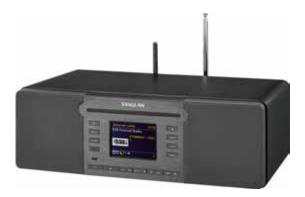

## **DDR-66**

Internet Radio / DAB+ / FM-RDS\* / CD / USB / SD / Aux-in Bluetooth Tabletop Stereo Music System

- High resolution 3.2" colour TFT LCD display with backlight
- 30 station presets (10 iRadio, 10 DAB+, 10 FM)
- Bluetooth technology Version 3.0 class II
- Acoustically tuned wooden cabinet
- Wi-Fi Dual-band 5G / 2.4G antenna
- Control via Sangean® Undok app compatible with Apple and Android devices
- Slot in CD MP3 / WMA playback ripping function to SD card / USB
- SD card / USB MP3 playback and recording from radio and media sources
- Network music player (UPnP)
- Supports aptX® decoding for high fidelity music and low latency
- Aux-in for external audio devices
- 2 alarm timers by radio, buzzer or media (CD / USB / SD card)