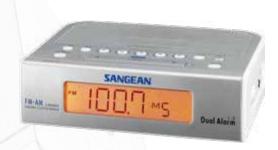

# RCR-5

#### FM / AM / Digital Tuning Clock Radio

- AM / FM PLL tuner
- With 10 Station presets (AM x 5 / FM x 5)
- 2 wake up timers
- Sleep timer
- Nap timer
- Easy to read LCD with back light
- Snooze function
- Radio alarm
- Humane Waking System buzzer alarm
- Weekday / Weekend / Daily and Once Alarm setting
- Headphone connection
- AUX-In for iPod / MP3 playback
- Available in Black and Silver