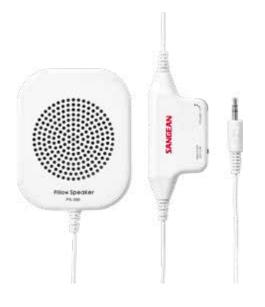

# **PS-300**

#### FM / AM / PLL Tuning Portable Receiver

- Listen to audio devices with comfort and privacy
- In-line volume control
- Built-in power amplifier to enhance the audio output level
- Switch off built-in amplifier to power speaker directly
- Amplifier on / off switch on to increase audio output level