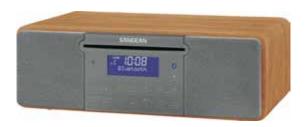

## **DDR-47**

DAB+ / FM / CD / USB / SD / Bluetooth Tabletop Stereo Digital Radio

- 20 station presets (10 x DAB+, 10 x FM-RDS)
- · Bluetooth wireless audio streaming
- Ultimate Bluetooth audio with aptX® and AAC
- Slot in CD MP3 / WMA playback ripping function to SD card / USB
- SD card / USB MP3 playback and recording from radio and media sources
- Easy to read LCD display with adjustable backlight
- Acoustically tuned wooden cabinet
- 2 alarm timers by radio, buzzer or media (CD, USB or SD card)
- Full function remote control
- Aux-in for external audio devices
- Line-out jack for audio amplified speaker system
- One USB jack provides power (5V / 1A Max) for USB phone charging
- Control via Sangean® Undok app compatible with Apple and Android devices