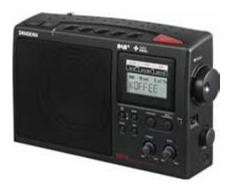

# DDR-7

#### DAB+ / FM-RDS / Aux-in / Bluetooth **Wooden Cabinet Radio**

- Classic real wood veneer cabinet
- Bluetooth wireless audio streaming
- Easy to read OLED display with backlight
- · Battery charging and Bluetooth pairing LED indicators
- Acoustically tuned wooden cabinet with passive speaker
- Auxiliary input for additional audio sources
- External FM wire antenna and micro USB charging cable included