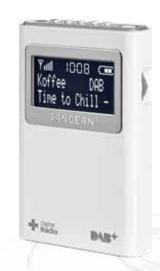

## **DPR-35**

#### DAB+ / FM-RDS\* / Pocket Radio

- Superior reception and sound quality
- Re-Chargeable Lithium-Polymer battery built-in
- Charging and Low Battery LED indicator
- Pocket size design for use anywhere
- FM-RDS displays station name and/or song title
- telescopic antenna
- 10 station presets per band (Total 20)
- AC Adaptor supplied
- Superior battery life
- Recharge through Micro USB Port
- Stereo headphones included