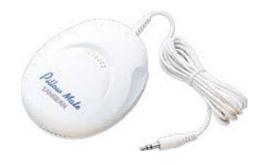

# **PS-100**

#### FM-Stereo / AM / PLL Receiver

- The pillow speaker for Personal listening
- Suitable for use with any radio, radio cassette, clock radio, CD player or other equipment fitted with a 3.5mm headphone socket
- Deep bass enhancement