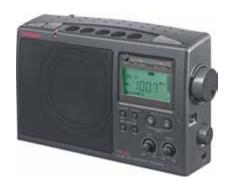

## **DDR-66**

Internet Radio / DAB+ / FM-RDS\* / CD / USB / SD / Aux-in Bluetooth Tabletop Stereo Music System

- High resolution 3.2" colour TFT LCD display with backlight
- 30 station presets (10 iRadio, 10 DAB+, 10 FM)
- Bluetooth technology Version 3.0 class II
- Acoustically tuned wooden cabinet
- Wi-Fi Dual-band 5G / 2.4G antenna
- Control via Sangean® Undok app compatible with Apple and Android devices
- Slot in CD MP3 / WMA playback ripping function to SD card / USB
- SD card / USB MP3 playback and recording from radio and media sources
- Network music player (UPnP)
- Supports aptX® decoding for high fidelity music and low latency
- Aux-in for external audio devices
- 2 alarm timers by radio, buzzer or media (CD / USB / SD card)

## **DDR-47**

DAB+ / FM / CD / USB / SD / Bluetooth Tabletop Stereo Digital Radio

- 20 station presets (10 x DAB+, 10 x FM-RDS)
- · Bluetooth wireless audio streaming
- Ultimate Bluetooth audio with aptX® and AAC
- Slot in CD MP3 / WMA playback ripping function to SD card / USB
- SD card / USB MP3 playback and recording from radio and media sources
- Easy to read LCD display with adjustable backlight
- Acoustically tuned wooden cabinet
- 2 alarm timers by radio, buzzer or media (CD, USB or SD card)
- Full function remote control
- Aux-in for external audio devices
- Line-out jack for audio amplified speaker system
- One USB jack provides power (5V / 1A Max) for USB phone charging
- Control via Sangean® Undok app compatible with Apple and Android devices