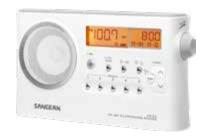

# SANGEAN

#### AM / FM Portable Radio

- 10 station presets (5 FM, 5 AM)
- Easy to read LCD display with backlight

FM I MW PLL SYNTHESIZED

- Auto station seek
- 2 alarm timers radio or buzzer
- HWS (Humane Wake System) buzzer
- Adjustable sleep timer
- Snooze function
- Battery power status indication
- Lock switch