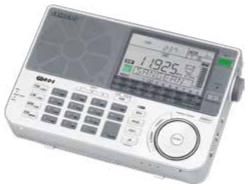

# ATS-909X

# FM-Stereo / AM / LW / SW / PLL Synthesized Portable Receiver

- Professional digital multi-band world receiver.
- 406 memories (FM 3 Pages: 27 Presets / LW 1 page: 9 Presets / AM 2 Pages: 18 Presets / SW 39 Pages: 351 Presets) + 1 Priority Preset
- Five Tuning Methods: Direct Frequency Tuning, Auto Scan
- Manual Tuning, Memory Recall and Rotary Tuning
- ATS (Auto Tuning System) Auto Scan and Preset Priority
- Signal Strength for FM / MW / LW Bands
- FM RDS / RBDS with PS, PTY, RT and CT Features
- DSP Decoder IC for Better Signal Selectivity
- Automatically Searches for Strongest Signal Station within SW Station Pages
- Large LCD Screen with Bright White LED Backlight
- Alarm: Radio or HWS (Humane Wake System) Buzzer
- 42 World Time & D.S.T. Device with 2 Editable City Names
- AM Wide / Narrow filter
- FM Mono / Stereo Selector Switch
- SSB (Single Side Band): USB / LSB 40Hz / Set on Fine Tuning
- Much Improved Audio Quality: 1W Amp Output Power
- AUX-In for External Media