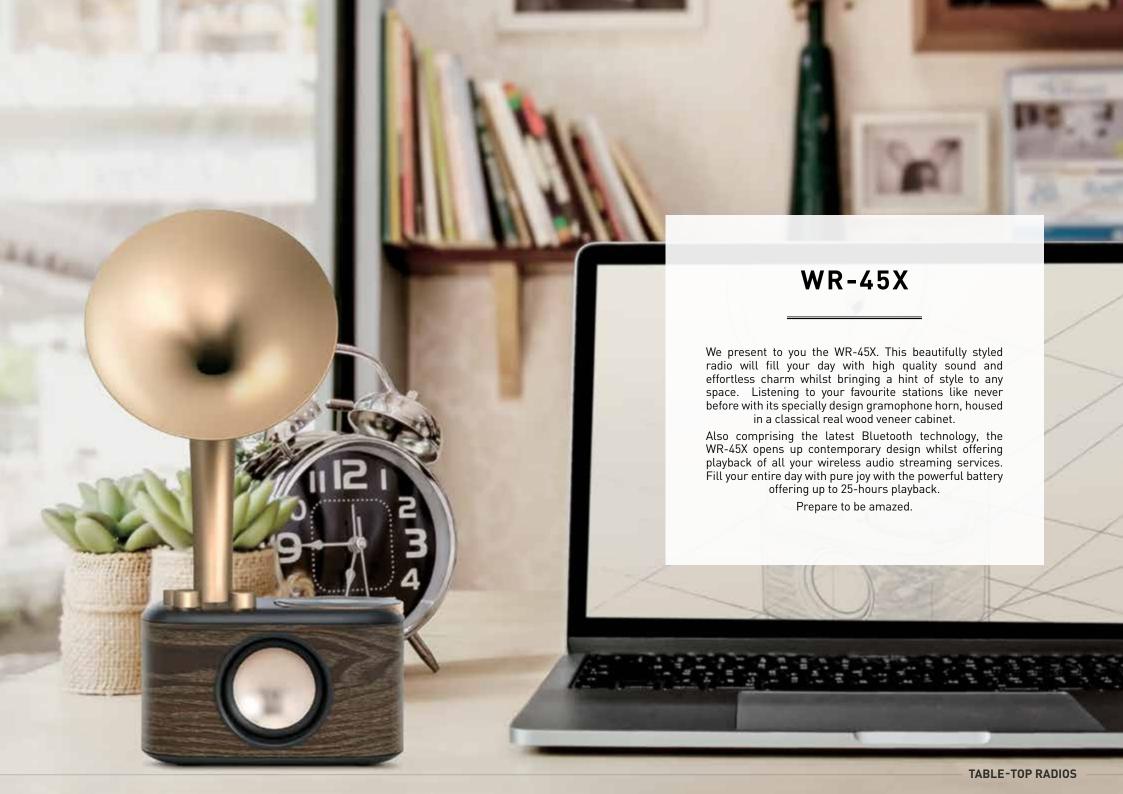

Get everything you need in this Metro inspired masterpiece.

**WR-45X** 

RETRO by **SANGEAN** 

#### FM / Bluetooth / Aux-in Radio

- Classic FM band tuner
- Bluetooth wireless audio streaming
- Tuning and charging LED
- Lithium-Ion 3.6 V Battery
- Large retro style LP tuning dial
- Bass reflex tube for richer bass
- Auxiliary input for additional audio sources
- External FM wire antenna
- Micro USB charging cable included
- Up to 4 watts output via mains power

**WR-45** 