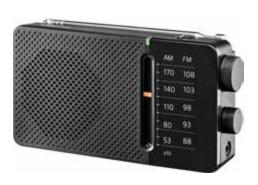

# **SR-36**

#### AM / FM Pocket Radio

- DSP Tuner with Rotary Tuning Knob
- Tuning LED Indicator with Dial Scale
- Built-In Speaker
- Mono Headphone Output