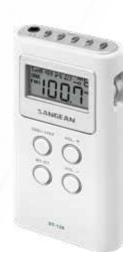

## **DPR-35**

#### DAB+ / FM-RDS\* / Pocket Radio

- Superior reception and sound quality
- Re-Chargeable Lithium-Polymer battery built-in
- Charging and Low Battery LED indicator
- Pocket size design for use anywhere
- FM-RDS displays station name and/or song title
- telescopic antenna
- 10 station presets per band (Total 20)
- AC Adaptor supplied
- Superior battery life
- Recharge through Micro USB Port
- Stereo headphones included