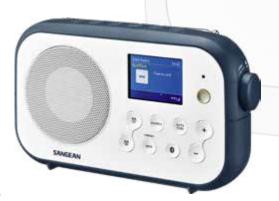

Get everything you need in this Metro inspired masterpiece.

**WR-45X** 

RETRO by **SANGEAN** 

#### FM / Bluetooth / Aux-in Radio

- Classic FM band tuner
- Bluetooth wireless audio streaming
- Tuning and charging LED
- Lithium-Ion 3.6 V Battery
- Large retro style LP tuning dial
- Bass reflex tube for richer bass
- Auxiliary input for additional audio sources
- External FM wire antenna
- Micro USB charging cable included
- Up to 4 watts output via mains power