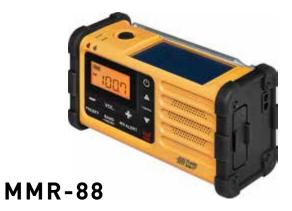

ust-resistant / shock-resistant
- Durable ABS plastic body
- Flexible antenna
- Easy cable storage
- 2,7m rubber AC cable
- Battery compartment for 4 x C size
- Information Display for service data
- Menu selection of major functions
- 5" water-resistant speaker
- Metal speaker grill









# **TOUGHBOX**

#### FM / AM Utility Radio

- Large backlit LCD display
- 10 station presets (5 FM+, 5 AM)
- Rechargeable battery facility with charging LED indicator (batteries not included)
- Auxiliary input for additional audio sources
- Roll cage protected
- Rain resistant (to JIS4) / dust-resistant / shock-resistant
- Durable ABS plastic body
- Flexible antenna
- Easy cable storage
- 2,7m rubber AC cable
- Battery compartment for 4 x C size
- 5" water-resistant speaker
- Metal speaker grill







#### AM/FM / Handcrank / USB / Solar Emergency Alert Radio

- 19 random station presets (AM / FM mixed)
- Powered by hand-cranked dynamo / solar panel / DC in (Micro USB B Type) to rechargeable lithium battery
- Illumination lamp
- Charging LED indicator
- Adjustable LED flashlight (Hi, Low, Blinking, SOS Morse Code)
- Emergency buzzer
- Clock
- 90 Minute Auto Shut Off
- speaker
- Stereo Earphone Jack
- DC out (5 V / 0.3 A) USB A type socket for charging mobile phone or MP3 player
- USB B charging socket for mobile devices







| MODEL              |                |                                 | U4 DBT+                             | U4                                                 | DAB + BOX                      | TOUGHBOX             | MMR-88                                  |