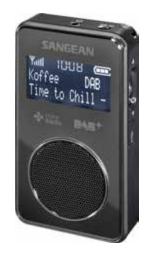

## **DPR-35**

#### DAB+ / FM-RDS\* / Pocket Radio

- Superior reception and sound quality
- Re-Chargeable Lithium-Polymer battery built-in
- Charging and Low Battery LED indicator
- Pocket size design for use anywhere
- FM-RDS displays station name and/or song title
- telescopic antenna
- 10 station presets per band (Total 20)
- AC Adaptor supplied
- Superior battery life
- Recharge through Micro USB Port
- Stereo headphones included