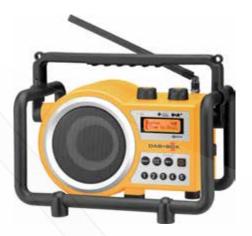

#### DAB+ / FM-RDS / Aux-in / Bluetooth **Wooden Cabinet Radio**

- Classic real wood veneer cabinet
- Bluetooth wireless audio streaming
- Easy to read OLED display with backlight
- · Battery charging and Bluetooth pairing LED indicators
- Acoustically tuned wooden cabinet with passive speaker
- Auxiliary input for additional audio sources
- External FM wire antenna and micro USB charging cable included