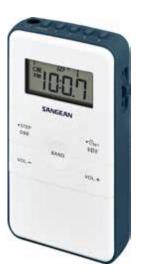

# **DPR-39**

#### DAB+ / FM-RDS Pocket Radio

- 10 station presets (5 DAB+, 5 FM)
- Information display for service data
- Easy to read LCD display with backlight
- Selectable sleep timer up to 90 mins
- Signal strength indicator
- Battery power indicator
- Lock Switch to prevent accidental operation
- Automatic station search / manual tuning
- FM stereo via supplied earphones
- DAB+ or FM-RDS
- Stereo sound via headphones