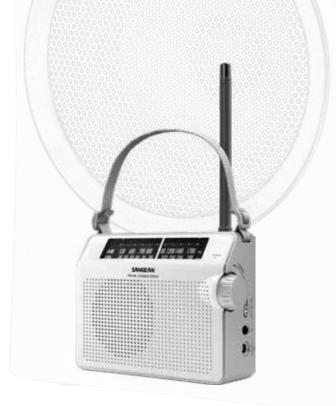

# PR-D6

#### AM / FM Portable Radio

- AM/FM Analogue Tuning
- Excellent Reception and Sound Reproduction
- Rotary Bass and Treble Controls
- Ultra Compact Design
- Dial Scale Display
- Flexible Rubber antenna
- Carry Strap
- AC/DC with 4 x 'AA' Battery Compartment