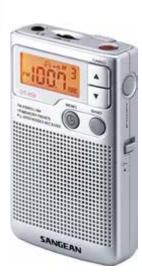

# **DPR-39**

#### DAB+ / FM-RDS Pocket Radio

- 10 station presets (5 DAB+, 5 FM)
- Information display for service data
- Easy to read LCD display with backlight
- Selectable sleep timer up to 90 mins
- Signal strength indicator
- Battery power indicator
- Lock Switch to prevent accidental operation
- Automatic station search / manual tuning
- FM stereo via supplied earphones
- DAB+ or FM-RDS
- Stereo sound via headphones