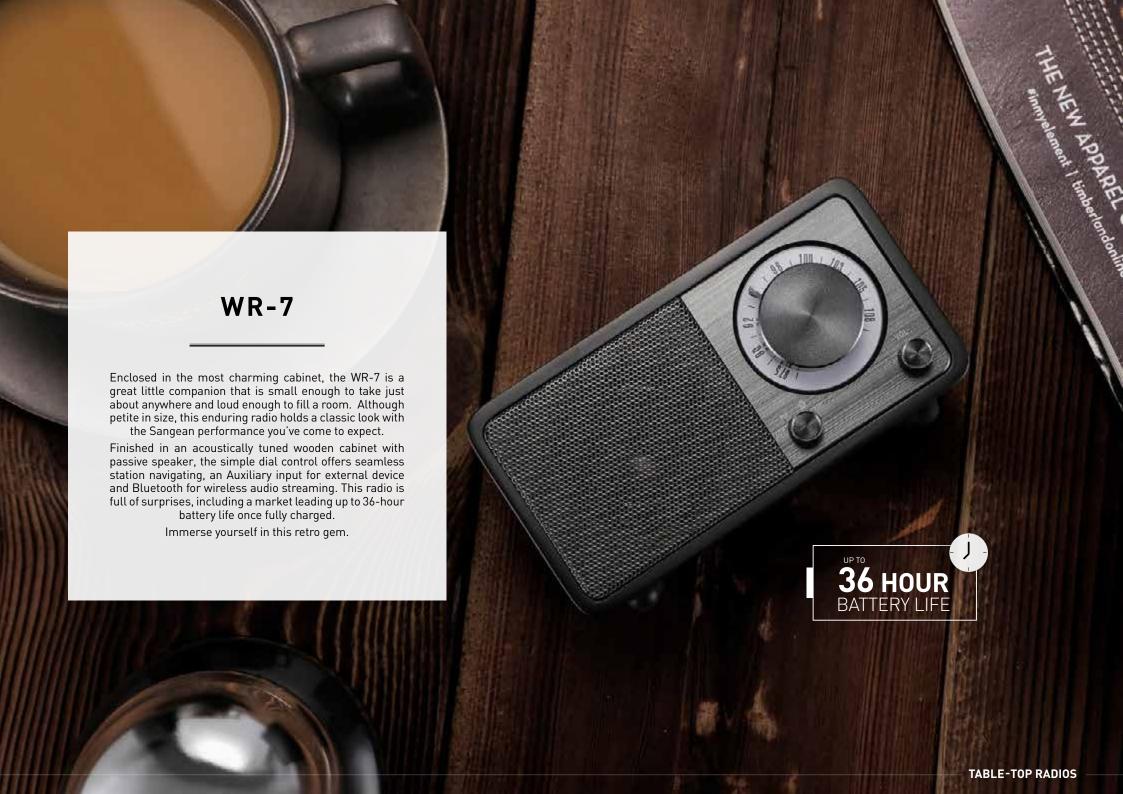

**WR-7** 

#### FM / Bluetooth / Wooden Cabinet Radio

- Classic wood cabinet
- Bluetooth wireless audio streaming
- Acoustically tuned wooden cabinet with passive speaker
- External FM wire antenna and micro USB charging cable included
- Auxiliary input for additional audio sources
- Up to 36 hours of battery life