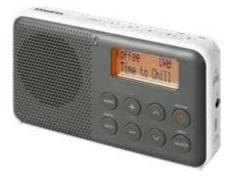

# **DCR-89**

#### DAB+ / FM-RDS Digital Clock Radio

- FM and DAB+ / Digital Radio Plus
- Superior reception and sound quality
- 2 x Alarm Timers with Daily, Once, Weekdays, Weekends options
- Snooze timer
- Auxiliary input for external audio devices
- Line-out for playback through other equipment
- 5 station presets per band (Total 10)
- Adjustable display brightness
- Menu Display for selection of major functions
- Stereo sound through headphone jack
- USB phone charging