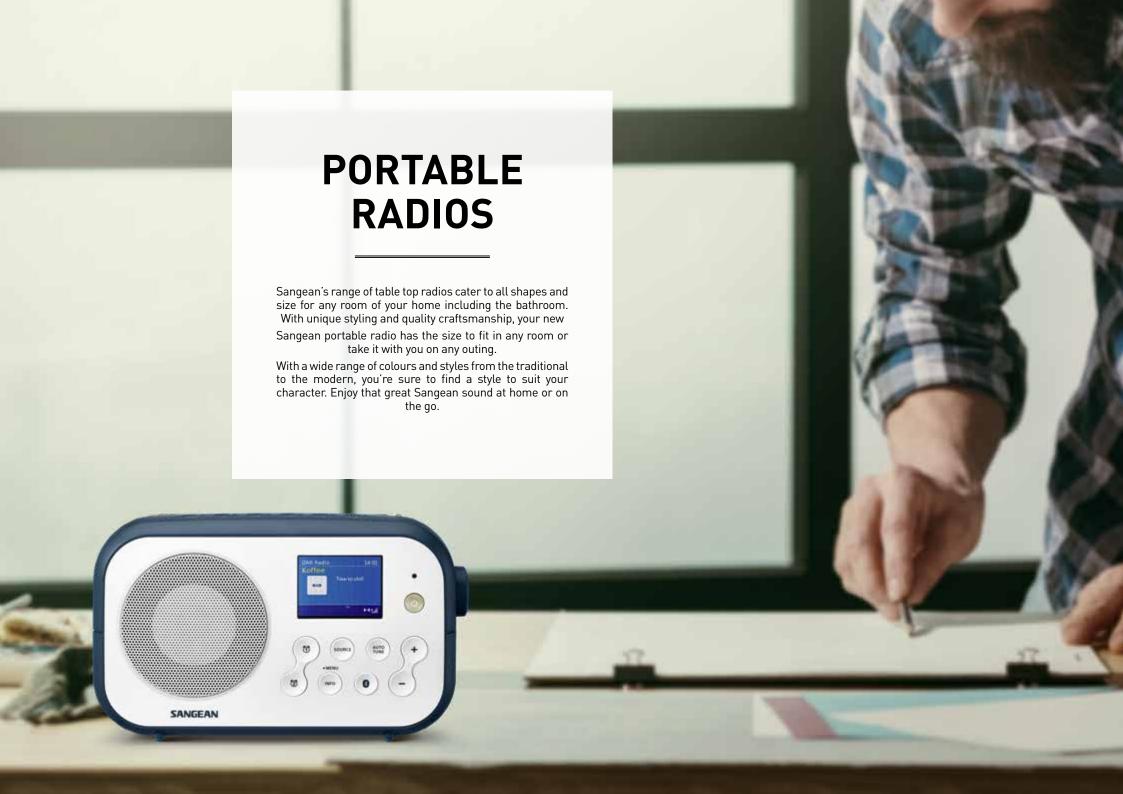

Get everything you need in this Metro inspired masterpiece.

**WR-45X** 

RETRO by **SANGEAN** 

#### FM / Bluetooth / Aux-in Radio

- Classic FM band tuner
- Bluetooth wireless audio streaming
- Tuning and charging LED
- Lithium-Ion 3.6 V Battery
- Large retro style LP tuning dial
- Bass reflex tube for richer bass
- Auxiliary input for additional audio sources
- External FM wire antenna
- Micro USB charging cable included
- Up to 4 watts output via mains power