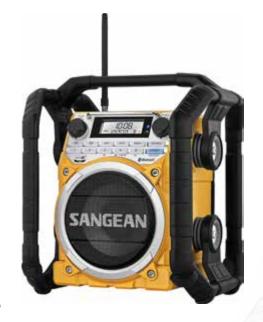

#### DAB+ / FM-RDS / Aux-in / Bluetooth **Wooden Cabinet Radio**

- Classic real wood veneer cabinet
- Bluetooth wireless audio streaming
- Easy to read OLED display with backlight
- · Battery charging and Bluetooth pairing LED indicators
- Acoustically tuned wooden cabinet with passive speaker
- Auxiliary input for additional audio sources
- External FM wire antenna and micro USB charging cable included