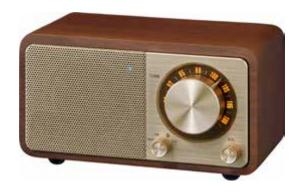

**WR-7** 

#### FM / Bluetooth / Wooden Cabinet Radio

- Classic wood cabinet
- Bluetooth wireless audio streaming
- Acoustically tuned wooden cabinet with passive speaker
- External FM wire antenna and micro USB charging cable included
- Auxiliary input for additional audio sources
- Up to 36 hours of battery life