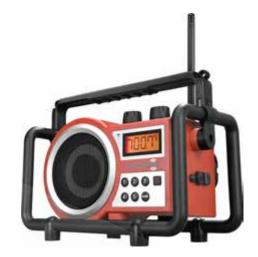

roofing and waterproofing
- Auxiliary input for additional audio sources
- Rechargeable battery facility with charging LED indicator (batteries not included)
- USB charging for mobile devices











# **DAB+BOX**

#### DAB+ / FM-RDS Utility Digital Radio

- Large backlit LCD display
- 10 station presets (5 DAB+, 5 FM)
- Rechargeable battery facility with charging LED indicator (batteries not included)
- Auxiliary input for additional audio sources
- Roll cage protected
- Rain resistant (to JIS4) / dust-resistant / shock-resistant
- Durable ABS plastic body
- Flexible antenna
- Easy cable storage
- 2,7m rubber AC cable
- Battery compartment for 4 x C size
- Information Display for service data
- Menu selection of major functions
- 5" water-resistant speaker
- Metal speaker grill









# **TOUGHBOX**

#### FM / AM Utility Radio

- Large backlit LCD display
- 10 station presets (5 FM+, 5 AM)
- Rechargeable battery facility with charging LED indicator (batteries not included)
- Auxiliary input for additional audio sources
- Roll cage protected
- Rain resistant (to JIS4) / dust-resistant / shock-resistant
- Durable ABS plastic body
- Flexible antenna
- Easy cable storage
- 2,7m rubber AC cable
- Battery compartment for 4 x C size
- 5" water-resistant speaker
- Metal speaker grill







#### AM/FM / Handcrank / USB / Solar Emergency Alert Radio

- 19 random station presets (AM / FM mixed)
- Powered by hand-cranked dynamo / solar panel / DC in (Micro USB B Type) to rechargeable lithium battery
- Illumination lamp
- Charging LED indicator
- Adjustable LED flashlight (Hi, Lo