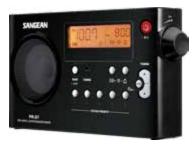

Ultra Compact Design
- Dial Scale Display
- Flexible Rubber antenna
- Carry Strap
- AC/DC with 4 x 'AA' Battery Compartment





# SANGEAN



#### AM / FM Portable Radio

- 10 station presets (5 FM, 5 AM)
- Easy to read LCD display with backlight

FM I MW PLL SYNTHESIZED

- Auto station seek
- 2 alarm timers radio or buzzer
- HWS (Humane Wake System) buzzer
- Adjustable sleep timer
- Snooze function
- Battery power status indication
- Lock switch



**SANGEAN** 



# PR-D4

#### AM / FM Portable Radio

- PLL Synthesized tuning system
- 10 memory presets (FM5, AM5)
- Rotary volume control
- Auto station scan
- Two alarm timers (radio and buzzer)
- Snooze
- Sleep (auto shut off)
- Battery power status indication
- 3 inch full range speaker
- Long lasting battery operation
- Headphone jack



# PR-D7

#### AM / FM Portable Radio

- PLL Synthesized tuning system
- 10 memory presets (5 FM, 5AM)
- · Automatic station search
- Back light LCD
- Clock
- Charge indicator
- Alarm by radio or buzzer
- Sleep and snooze timer
- Rechargeable battery facility (batteries not included)







# PR-D3

#### AM / FM Portable Radio

- Long distance AM reception
- 10 preset stations, 5 each on AM and FM
- Rotary tuning and volume control
- Radio or buzzer alarm
- Auto station scan
- Large LCD with back light
- Adjustable sleep timer
- Bass and treble controls
- AC/DC operation
- Large easy to handle buttons and controls
- External AM antenna connection



# H20-1

#### FM / AM / PLL Tuning Waterproof Radio

- PLL Synthesized tuning
- AM / FM antenna for best reception
- 10 presets (5 x FM / 5 x