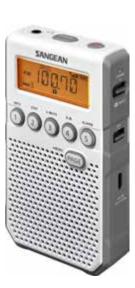

# **DPR-39**

#### DAB+ / FM-RDS Pocket Radio

- 10 station presets (5 DAB+, 5 FM)
- Information display for service data
- Easy to read LCD display with backlight
- Selectable sleep timer up to 90 mins
- Signal strength indicator
- Battery power indicator
- Lock Switch to prevent accidental operation
- Automatic station search / manual tuning
- FM stereo via supplied earphones
- DAB+ or FM-RDS
- Stereo sound via headphones