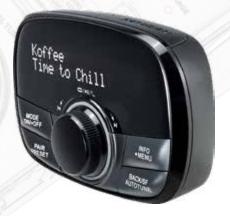

# **FMT-02**

#### FM / Bluetooth - In car adaptor

- Add DAB+ Digital Radio and Bluetooth to your vehicle
- Bluetooth wireless audio streaming
- Bluetooth connections supports receiving hands free calls
- 20 station presets (10 DAB, 10 FM TX)
- Auxiliary input for additional audio sources
- Information display for service data
- Menu selection of major functions
- Adjustable sleep timer
- I/O Jacks: Micro USB DC-In, Aux-In, Line-Out and External antenna Jack for DAB reception and FM transmitter
- Dynamic Range Control (DRC)
- A2DP and AVRCP profiles
- 3.5mm AUX Input and 3.5mm Line out