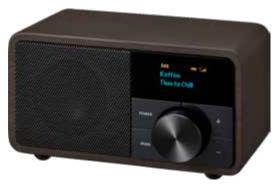

# DDR-7

This contemporary and modern design radio delivers more for less with its supreme inbuilt digital radio which expands your choices with more stations. The small form factor delivers refined performance complemented by the acoustically tuned wooden cabinet. You can listen to your own music via an AUX input or connect any compatible Bluetooth device for wireless audio streaming.

# DDR-7

#### DAB+ / FM-RDS / Aux-in / Bluetooth **Wooden Cabinet Radio**

- Classic real wood veneer cabinet
- Bluetooth wireless audio streaming
- Easy to read OLED display with backlight
- · Battery charging and Bluetooth pairing LED indicators
- Acoustically tuned wooden cabinet with passive speaker
- Auxiliary input for additional audio sources
- External FM wire antenna and micro USB charging cable included