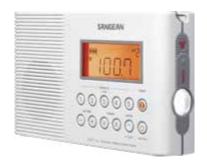

# RCR-5

#### FM / AM / Digital Tuning Clock Radio

- AM / FM PLL tuner
- With 10 Station presets (AM x 5 / FM x 5)
- 2 wake up timers
- Sleep timer
- Nap timer
- Easy to read LCD with back light
- Snooze function
- Radio alarm
- Humane Waking System buzzer alarm
- Weekday / Weekend / Daily and Once Alarm setting
- Headphone connection
- AUX-In for iPod / MP3 playback
- Available in Black and Silver