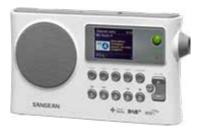

### **WFR-28**

#### Internet Radio / DAB+ / FM-RDS\* / USB Network Music Player Digital Receiver

- High resolution 2.4" colour TFT screen
- 15 station presets (5 iRadio, 5 DAB+, 5 FM band)
- Internet Radio via Wi-Fi
- Control via Sangean® Undok app compatible with Apple and Android devices
- Aux-in for external audio devices.
- Plays music stored on your computer
- Line-out for playback through other equipment
- 2 x Alarm Timers (operates with mains power only)
- Adjustable Sleep Timers (operates with mains power only) and Snooze function
- Dual Band Wi-Fi 5G / 2.4G antenna
- UPnP / DMR music streaming
- Wirelessly stream Spotify from smartphone or tablet (Spotify Premium subscription is required)
- Stereo headphone jack