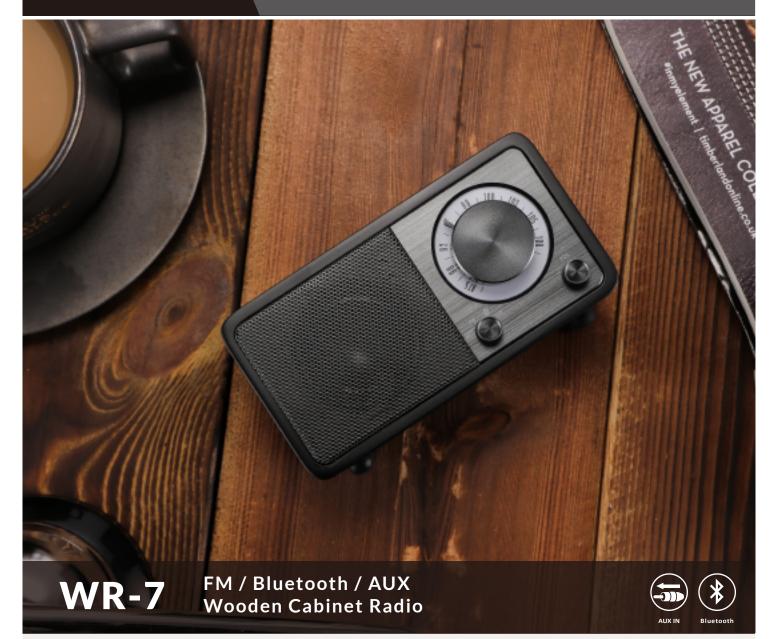

## **DESCRIPTION**

The WR-7 is the most charming radio you've ever seen, but never underestimate its powers!

Complemented by the acoustically tuned wooden cabinet, this FM radio with classic look has a speaker that will blow your ears. Listen to your favorite FM stations from this small version of your conventional table top radio. Despite its classic look, WR-7 is packed with modernized features. You get to enjoy your own music through AUX input or Bluetooth. We offer you up to 36 hours of play time on a full charge!

## **KEY FEATURE**

- Classic Solid Wood Design
- FM Band
- Bluetooth
- Up to 36-Hour Playtime
- Pairing / Tuning / Charging LED Indicator
- Acoustically Tuned Wooden Cabinet with **Passive Speaker**

- AUX-In for Additional Audio Sources
- External FM Wire Antenna and Micro USB **Charging Cable Included**