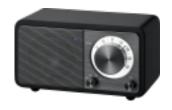

|           | Height (mm)            | 65                            |
|              |           | Depth (mm)             | 73.5                          |
|              |           | Weight (g)             | 385                           |

## **DESCRIPTION**

The WR-7 is the most charming radio you've ever seen, but never underestimate its powers!

Complemented by the acoustically tuned wooden cabinet, this FM radio with classic look has a speaker that will blow your ears. Listen to your favorite FM stations from this small version of your conventional table top radio. Despite its classic look, WR-7 is packed with modernized features. You get to enjoy your own music through AUX input or Bluetooth. We offer you up to 36 hours of play time on a full charge!

## PRODUCT COLOR