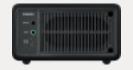

## **KEY FEATURE**

- Classic Solid Wood Design
- FM Band
- Bluetooth
- Up to 36-Hour Playtime
- Pairing / Tuning / Charging LED Indicator
- Acoustically Tuned Wooden Cabinet with **Passive Speaker**

- AUX-In for Additional Audio Sources
- External FM Wire Antenna and Micro USB **Charging Cable Included**











## **SPECIFICATIONS**

| TUNER        | FM        | Frequency (MHz)        | 87.5 - 108                    |
|--------------|-----------|------------------------|-------------------------------|
| MEDIA        | Aux-in    |                        | •                             |
|              | Bluetooth |                        | •                             |
| OUTPUT POWER |           | Output Power           | FM = 1.4W (CLASS AB)          |
|              |           | Batteries Output Power | BLUETOOTH & AUX =             |
|              |           |                        | 1.6W (CLASS D)                |
| SPEAKER      |           | Size                   | 1 1/2 inches                  |
|              |           | Impedance              | 4 ohms