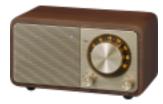

## **DESCRIPTION**

The WR-7 is the most charming radio you've ever seen, but never underestimate its powers!

Complemented by the acoustically tuned wooden cabinet, this FM radio with classic look has a speaker that will blow your ears. Listen to your favorite FM stations from this small version of your conventional table top radio. Despite its classic look, WR-7 is packed with modernized features. You get to enjoy your own music through AUX input or Bluetooth. We offer you up to 36 hours of play time on a full charge!