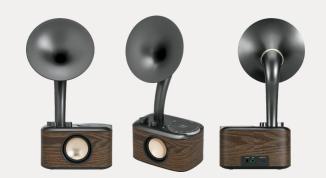

WR-45 FM/Bluetooth/AUX Wooden Cabinet Radio

## **Features**

- Classic FM Band Tuner
- Built-in Bluetooth
- Bluetooth Pairing/Tuning/Charging LED Indicator
- Bass Reflex Tube for Richer Bass
- AUX-In for Additional Audio Sources like MP3 Player or Mobile Devices
- External FM Wire Antenna and Adapter Included