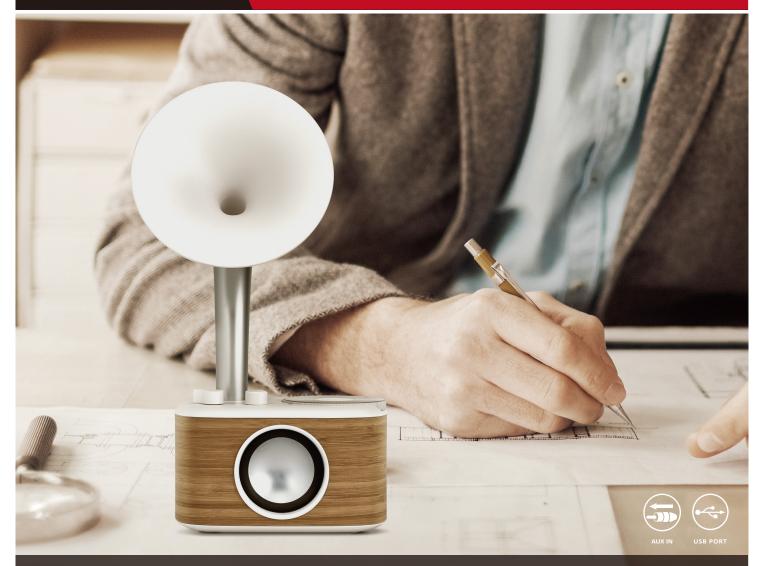

WR-45 FM/Bluetooth/AUX Wooden Cabinet Radio

## **Features**

- Classic FM Band Tuner
- Built-in Bluetooth
- Bluetooth Pairing/Tuning/Charging LED Indicator
- Bass Reflex Tube for Richer Bass
- AUX-In for Additional Audio Sources like MP3 Player or Mobile Devices
- External FM Wire Antenna and Adapter Included