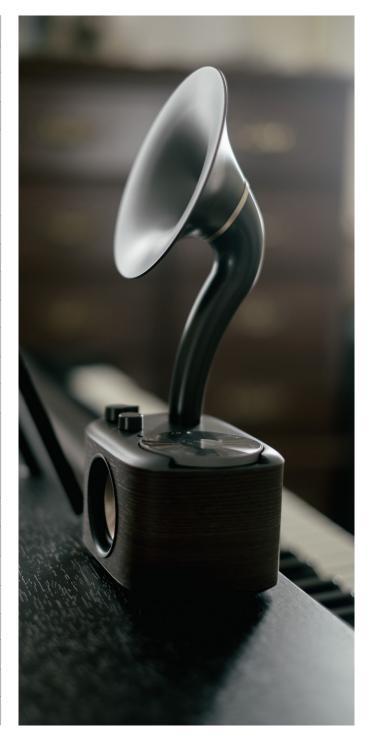

WR-45 FM/Bluetooth/AUX Wooden Cabinet Radio

## **Features**

- Classic FM Band Tuner
- Built-in Bluetooth
- Bluetooth Pairing/Tuning/Charging LED Indicator
- Bass Reflex Tube for Richer Bass
- AUX-In for Additional Audio Sources like MP3 Player or Mobile Devices
- External FM Wire Antenna and Adapter Included