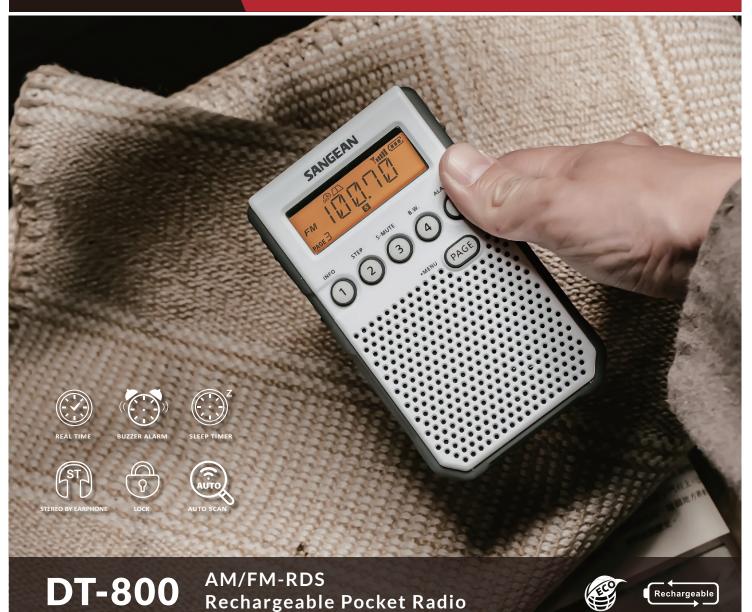

## Features

- 40 Station Presets (20 AM/20 FM)
- Easy to Read LCD Display with Backlight
- Adjustable Tuning Step

SANGEAN

- APS (Auto Preset Setting)
- Station Auto Scanning
- Adjustable AM/FM Bandwidth
- Softmute to Reduce Background Noise
- Alarm Timer by Buzzer
- Snooze

- Adjustable Auto Shut Off
- DBB (Dynamic Bass Boost)
- Built-In High Quality Speaker
- Battery Indicator
- Lock Switch
- Stereo Headphone Jack
- Pocket Size
- Rechargeable
- AC Adapter and Removable Belt Clip Included

## Description

The DT-800 is one delightful pocket radio that covers everything you need. Including 40 presets with easy accessible button controls allowing you to listen to your favourite stations quickly. Why not fall asleep with the DT-800? The auto shut off function and the alarm timer got you covered! This compact and durable radio is a perfect companion when you're out and about.