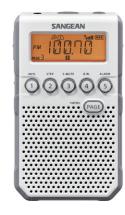

## Features

- 40 Station Presets (20 AM/20 FM)
- Easy to Read LCD Display with Backlight
- Adjustable Tuning Step

SANGEAN

- APS (Auto Preset Setting)
- Station Auto Scanning
- Adjustable AM/FM Bandwidth
- Softmute to Reduce Background Noise
- Alarm Timer by Buzzer
- Snooze

- Adjustable Auto Shut Off
- DBB (Dynamic Bass Boost)
- Built-In High Quality Speaker
- Battery Indicator
- Lock Switch
- Stereo Headphone Jack
- Pocket Size
- Rechargeable
- AC Adapter and Removable Belt Clip Included

## Description

The DT-800 is one delightful pocket radio that covers everything you need. Including 40 presets with easy accessible button controls allowing you to listen to your favourite stations quickly. Why not fall asleep with the DT-800? The auto shut off function and the alarm timer got you covered! This compact and durable radio is a perfect companion when you're out and about.