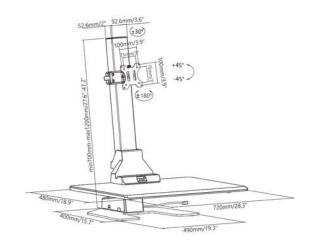

### **Electric Sit-Stand Workstation**

Single Monitor

| tem No.                              | EDT10-T01                                                 | EDT10-T02                                               |
|--------------------------------------|-----------------------------------------------------------|---------------------------------------------------------|
| Model name                           | Standard Single Monitor Electric<br>Sit-Stand Workstation | Standard Dual Monitor Electric<br>Sit-Stand Workstation |
| Height range                         | 35-535mm(1.4"-21")                                        | 35-535mm(1.4"-21")                                      |
| Worksurface size                     | 720x480mm(28.3"x19")                                      | 720x480mm(28.3"x19")                                    |
| Keyboard tray size                   | 7                                                         | T                                                       |
| Screen size                          | 13"~32"                                                   | 13"~32"                                                 |
| Tilt                                 | +45° ~ -45°                                               | +45°45°                                                 |
| Pivot                                | +30° ~ -30°                                               | +30°30°                                                 |
| Rotation                             | +180° ~ -180°                                             | +180°180°                                               |
| Monitor weight capacity (per screen) | 8kg(17.6lbs)                                              | 8kg(17.6lbs)                                            |
| Keyboard tray weight capacity        | /                                                         | 7                                                       |
| Material                             | steel, plastic, wood                                      | steel, plastic, wood                                    |
| VESA                                 | 75x75 100x100                                             | 75×75 100×100                                           |
| Input                                | 100-240V                                                  | 100-240V                                                |
| Control mode                         | motor                                                     | motor                                                   |
| Speed                                | 25mm/s                                                    | 25mm/s                                                  |