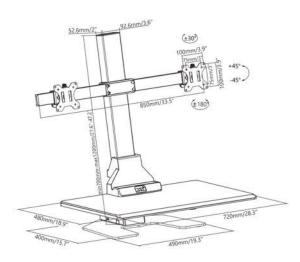

### **Electric Sit-Stand Workstation**

Single Monitor

| tem No.                              | EDT10-T01                                                 | EDT10-T02                                               |
|--------------------------------------|-----------------------------------------------------------|---------------------------------------------------------|
| Model name                           | Standard Single Monitor Electric<br>Sit-Stand Workstation | Standard Dual Monitor Electric<br>Sit-Stand Workstation |
| Height range                         | 35-535mm(1.4"-21")                                        | 35-535mm(1.4"-21")                                      |
| Worksurface size                     | 720x480mm(28.3"x19")                                      | 720x480mm(28.3"x19")                                    |
| Keyboard tray size                   | 7                                                         | T                                                       |
| Screen size                          | 13"~32"                                                   | 13"~32"                                                 |
| Tilt                                 | +45° ~ -45°                                               | +45°45°                                                 |
| Pivot                                | +30° ~ -30°                                               | +30°30°                                                 |
| Rotation                             | +180° ~ -180°                                             | +180°180°                                               |
| Monitor weight capacity (per screen) | 8kg(17.6lbs)                                              | 8kg(17.6lbs)                                            |
| Keyboard tray weight capacity        | /                                                         | 7                                                       |
| Material                             | steel, plastic, wood                                      | steel, plastic, wood                                    |
| VESA                                 | 75x75 100x100                                             | 75×75 100×100                                           |
| Input                                | 100-240V                                                  | 100-240V                                                |
| Control mode                         | motor                                                     | motor                                                   |
| Speed                                | 25mm/s                                                    | 25mm/s                                                  |