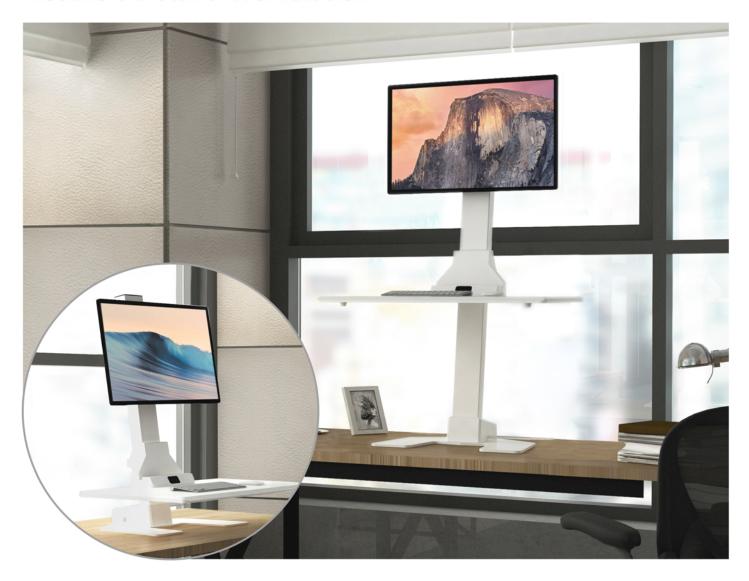

#### **Electric Sit-Stand Workstation**

# Easier & Better Ergonomics

## Dual & Triple Monitor Application Included

Sit-stand workstations are one of the fastest growing segments in the ergonomic furniture market. They've become the easiest most versatile way to add sit-stand ability to most any desk.

The EDT10 Series makes the conversion to sit-stand even easier by providing a motorized movement that controls the height with the touch of a button.

The ergonomic design helps the user avoid poor posture by encouraging healthier work habits. Strength in design, quality components, and thorough testing make the EDT10 Series a solid choice in the world of sit-stand workstations.