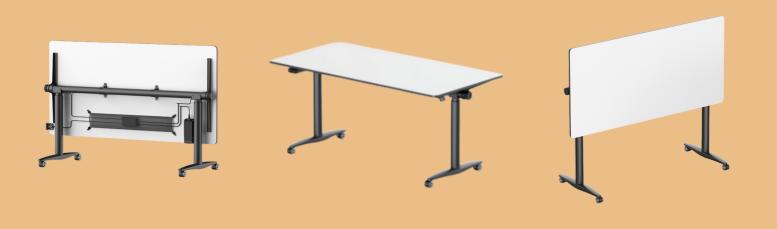

## **Description**

Introducing E-Flip, the practical flip standing desk that effortlessly combines versatility with simplicity. With its spacious 1600 x 800mm tabletop, E-Flip not only provides ample workspace but also doubles as a whiteboard—just flip it over for a creative break or presentation.

Designed for ease of use, E-Flip allows for a smooth flip by just one person, making adjustments quick and easy. Need to move your workspace around? No problem. E-Flip features mobile castors for hassle-free mobility.

Upgrade your workspace with E-Flip—a straightforward, mobile, and efficient standing desk that adapts to your needs. Enjoy a workspace that works with you, making your daily tasks a breeze. Welcome to a more practical way of working and teaching.