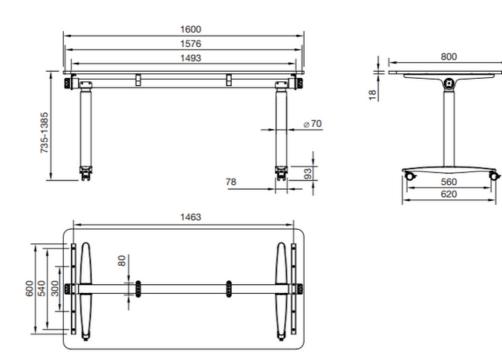

## **Technical Data**

Speed 35mm/s until rated load

Rated load 80kg

Noise ≤50dB

Frame Height 735mm - 1385mm

Whiteboard Height 1040mm - 1685mm

Motor High-power dual motor

Standard colours Black