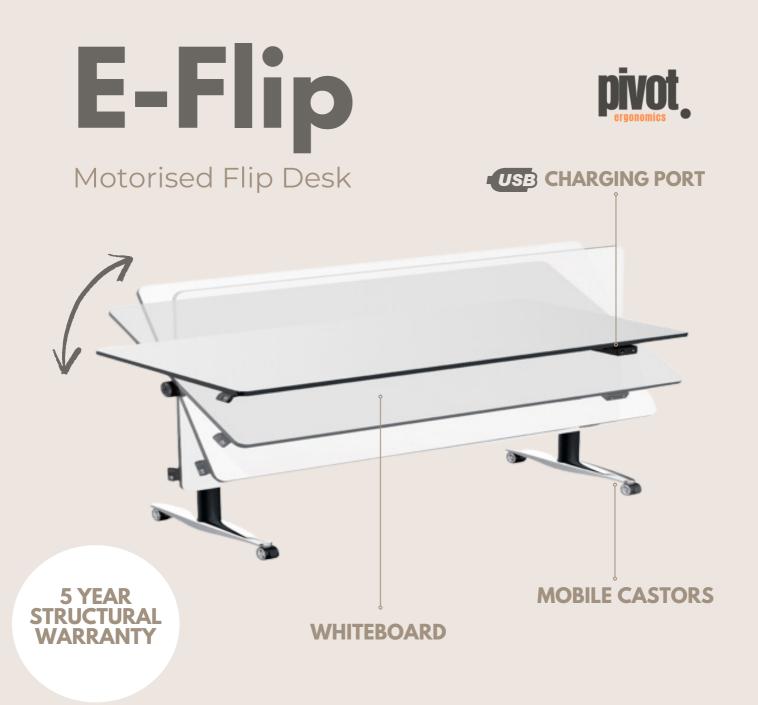

## **Description**

Introducing E-Flip, the practical flip standing desk that effortlessly combines versatility with simplicity. With its spacious 1600 x 800mm tabletop, E-Flip not only provides ample workspace but also doubles as a whiteboard—just flip it over for a creative break or presentation.

Designed for ease of use, E-Flip allows for a smooth flip by just one person, making adjustments quick and easy. Need to move your workspace around? No problem. E-Flip features mobile castors for hassle-free mobility.

Forget about tangled cords. E-Flip comes with a built-in lithium battery and a convenient USB charging port, freeing you from the constraints of external power sources.

Safety is key, and E-Flip ensures a stable and secure standing desk experience with its anti-collision function. Work confidently, knowing that your desk is designed with your safety in mind